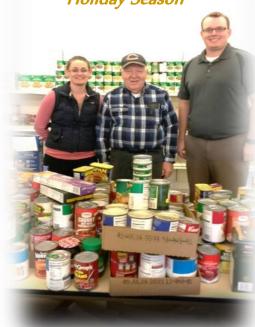

### Lend a Hand Give a Can

With your help we were able to donate over 900 items to our local food pantries this Holiday Season

Ft. Randall Federal Credit Union has three \$500 scholarships available.

Two are reserved for high school seniors. The other is for non-traditional or college students.